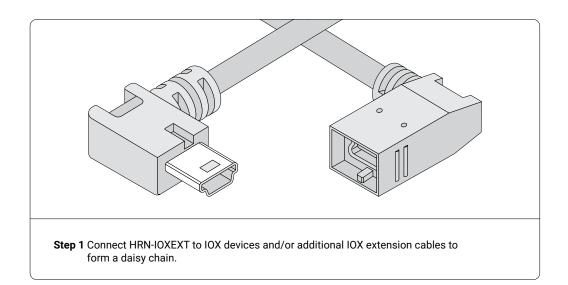

**NOTICE:** Refer to the table below for the maximum number of IOXs supported, depending on your configuration. Failure to follow these instructions may result in potential loss of data, and could result in malfunctions of downstream IOXs or other anomalous behavior.

For daisy chain configurations, do not exceed the following maximums:

| Quantity of HRN-IOXEXT cables used | Maximum quantity of IOX devices supported |
|------------------------------------|-------------------------------------------|
| 1                                  | 5                                         |
| 2                                  | 2                                         |