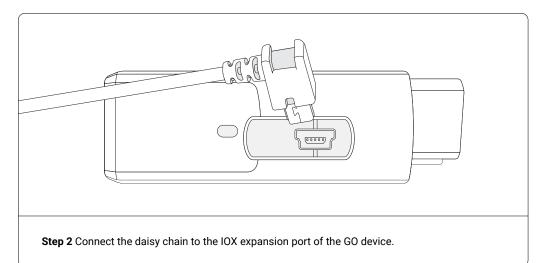

▲ □ WARNING! Read important related Safety Information and Limitations of Use following these installation instructions. The GO device must be disconnected from the vehicle prior to harness/IOX installation. Post harness/IOX installation, connect the GO device, read and follow all instructions and warnings to prevent serious injury and/or vehicle damage.